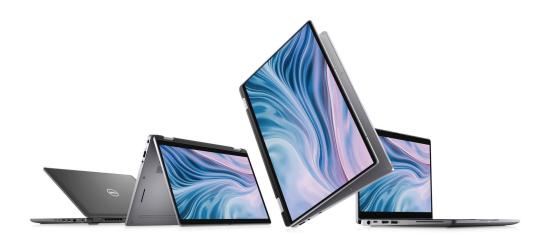

# **ACADEMIC DISCOUNTS**

**COMPUTERS | TABLETS | SOFTWARE | REPAIRS** 

Dell Laptops as low as \$32999

Dell features affordable laptops & 2-in-1s for versatile everyday computing.

Available Models: Inspiron, XPS, Precision, Latitude, Chromebook, G3, G5 & Alienware.